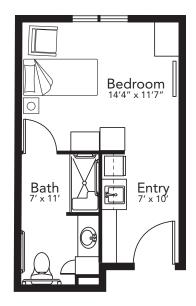

## Skilled Nursing

Holistic in focus and dedicated to innovation, Valley View Village provides 24-hour skilled nursing care for those with advanced health care needs.

Short-Term Rehabilitation | Long-Term Care

Medicare and Medicaid certified



Private Suite 358–382 sq.ft.



## **Amenities**

- · Private or semi-private suite
- · Kitchenette with refrigerator, microwave and sink
- · Private bath with step-in shower
- · Television, phone, WiFi
- Housekeeping
- · Linens, towels and personal laundry
- · Three meals each day, served in the dining room

- Special diets available
- · Snacks available all day
- · Whirlpool spa tub
- · Beauty salon/barber
- · Living rooms, lounges
- · Outdoor gardens and walking paths
- Social activities including special events, entertainment and recreation

## senior health & living