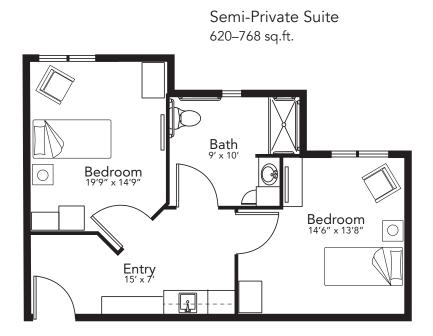

## Skilled Nursing

Holistic in focus and dedicated to innovation, Valley View Village provides 24-hour skilled nursing care for those with advanced health care needs.

Short-Term Rehabilitation | Long-Term Care

Medicare and Medicaid certified



Private Suite 358–382 sq.ft.



## **Amenities**

- · Private or semi-private suite
- · Kitchenette with refrigerator, microwave and sink
- · Private bath with step-in shower
- · Television, phone, WiFi
- Housekeeping
- · Linens, towels and personal laundry
- · Three meals each day, served in the dining room

- Special diets available
- · Snacks available all day
- · Whirlpool spa tub
- · Beauty salon/barber
- · Living rooms, lounges
- · Outdoor gardens and walking paths
- Social activities including special events, entertainment and recreation

## senior health & living