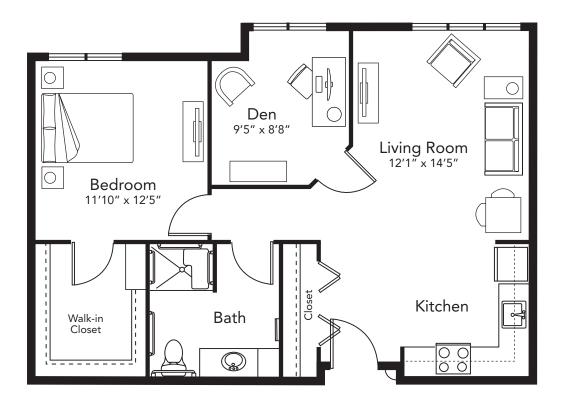

## Goldfinch Assisted Living Apartment

One Bedroom, Den · 850-913 square feet Monthly fee: \$5,220

Private apartment · private bath with walk-in shower · kitchen with appliances · all utilities including phone satellite tv service · WiFi internet · individual climate controls weekly housekeeping and towel/linen laundering