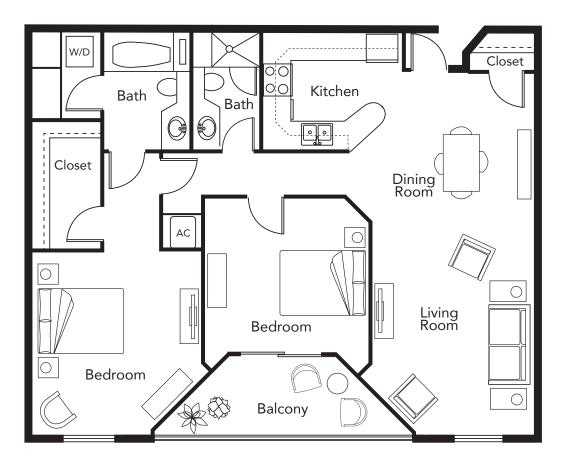

## Manor Apartment Independent Living

Two Bedroom · Two Bath · 1240 square feet Monthly fee: \$2,054

Private apartment  $\cdot$  private bath  $\cdot$  kitchen with appliances  $\cdot$  individual climate controls washer/dryer  $\cdot$  all property tax and utilities except phone and internet underground heated parking